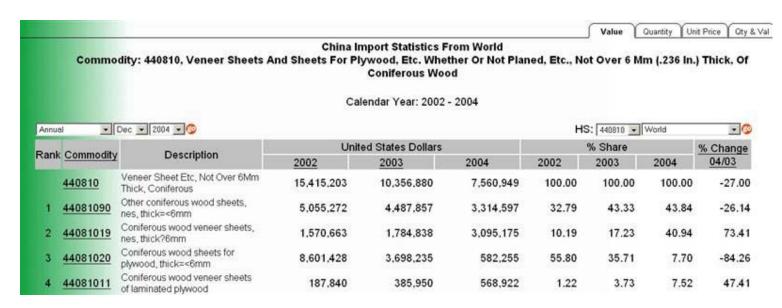

Country-specific (US) imports from all trade partners, with relative market share positions. Example shows that China has about 11% of the import market share in the US for new rubber tires for cars.

Detailed level HS codes are available for every reporting country. Here we see China imports of plywood (from coniferous wood) from all countries.