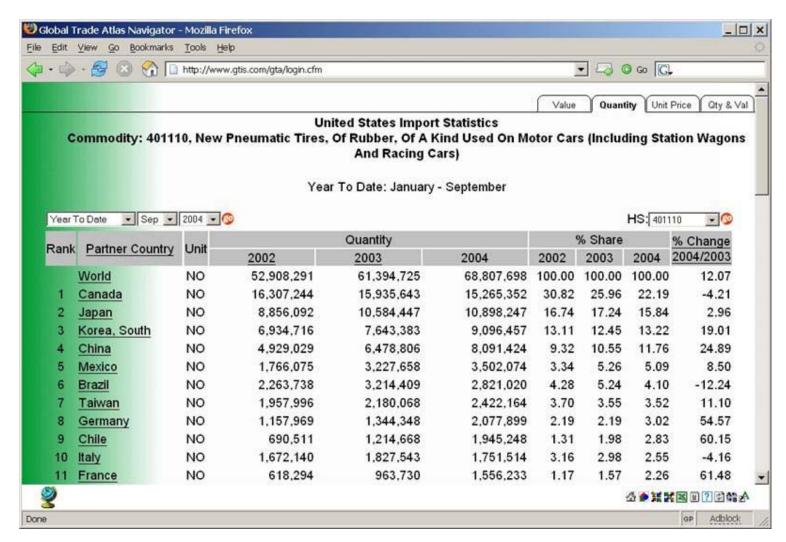

Country-specific (US) imports from all trade partners, with relative market share positions. Example shows that China has about 11% of the import market share in the US for new rubber tires for cars.

Detailed level HS codes are available for every reporting country. Here we see China imports of plywood (from coniferous wood) from all countries.